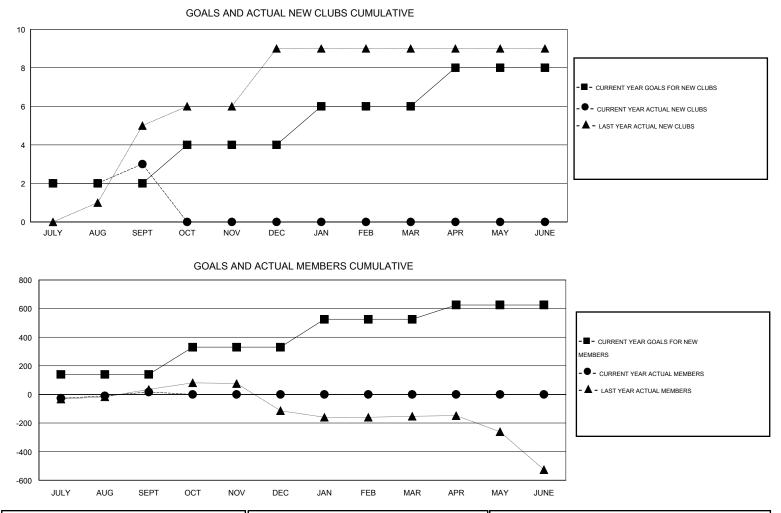

## GMT: V S Kukreja

| LOCATION INDIA |  |  | INDIA |
|----------------|--|--|-------|
|----------------|--|--|-------|

| _                     |                  | Clubs     |                  |                       |               |                    | Members                             |                    |                  |
|-----------------------|------------------|-----------|------------------|-----------------------|---------------|--------------------|-------------------------------------|--------------------|------------------|
| RESULTS FOR 2014-2015 |                  |           |                  | RESULTS FOR 2014-2015 |               |                    |                                     |                    |                  |
| QUARTER               | NEW CLUB<br>GOAL | NEW CLUBS | DROPPED<br>CLUBS | NET<br>GAIN/LOSS      | QUARTER       | NEW MEMBER<br>GOAL | CHARTER AND<br>NEW MEMBERS<br>ADDED | DROPPED<br>MEMBERS | NET<br>GAIN/LOSS |
| JULY/AUG/SEPT         | 2                | 3         | 0                | 3                     | JULY/AUG/SEPT | 140                | 157                                 | 140                | 17               |
| OCT/NOV/DEC           | 2                | 0         | 0                | 0                     | OCT/NOV/DEC   | 190                | 0                                   | 0                  | 0                |
| JAN/FEB/MAR           | 2                | 0         | 0                | 0                     | JAN/FEB/MAR   | 195                | 0                                   | 0                  | 0                |
| APR/MAY/JUNE          | 2                | 0         | 0                | 0                     | APR/MAY/JUNE  | 100                | 0                                   | 0                  | 0                |